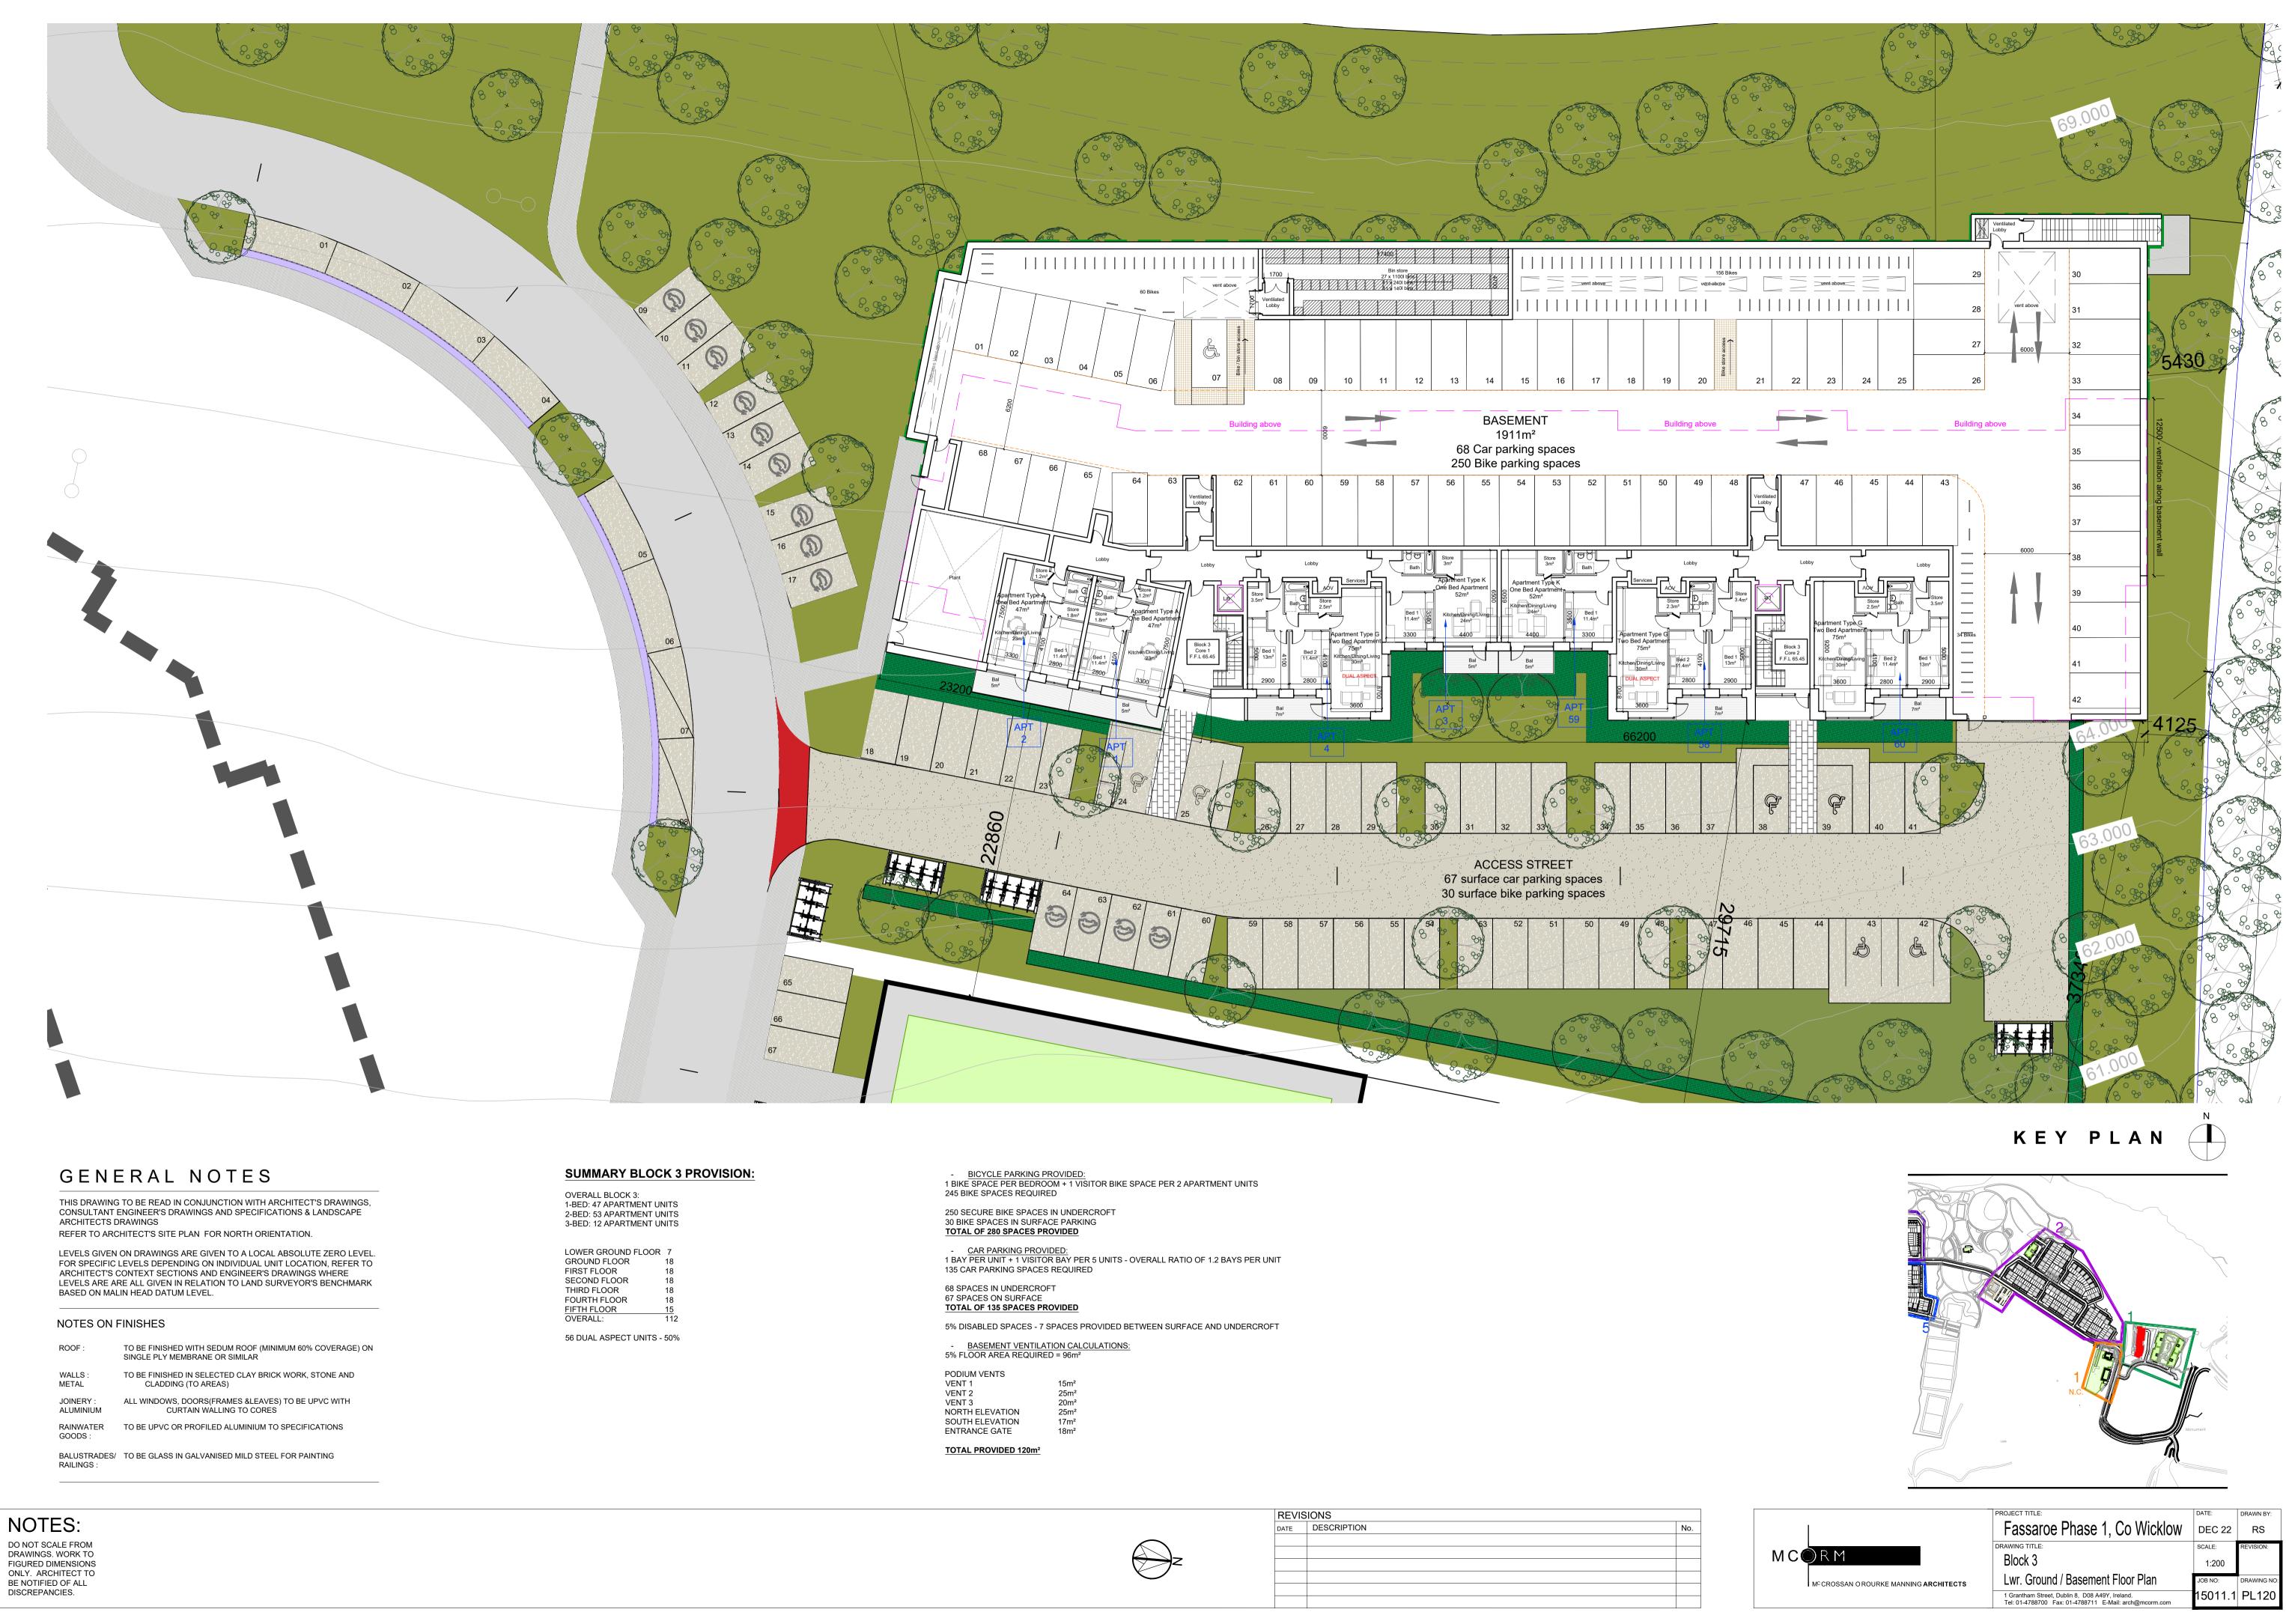

| ROOF :                 | TO BE FINISHED WITH SEDUM ROOF (MINIMUM 60% COVERAGE) ON SINGLE PLY MEMBRANE OR SIMILAR |
|------------------------|-----------------------------------------------------------------------------------------|
| WALLS :<br>METAL       | TO BE FINISHED IN SELECTED CLAY BRICK WORK, STONE AND CLADDING (TO AREAS)               |
| JOINERY :<br>ALUMINIUM | ALL WINDOWS, DOORS(FRAMES &LEAVES) TO BE UPVC WITH<br>CURTAIN WALLING TO CORES          |
| RAINWATER<br>GOODS :   | TO BE UPVC OR PROFILED ALUMINIUM TO SPECIFICATIONS                                      |
| BALUSTRADES/           | TO BE GLASS IN GALVANISED MILD STEEL FOR PAINTING                                       |

| OWER GROUND FLOOR | 7   |
|-------------------|-----|
| ROUND FLOOR       | 18  |
| IRST FLOOR        | 18  |
| ECOND FLOOR       | 18  |
| HIRD FLOOR        | 18  |
| OURTH FLOOR       | 18  |
| IFTH FLOOR        | 15  |
| VERALL:           | 112 |